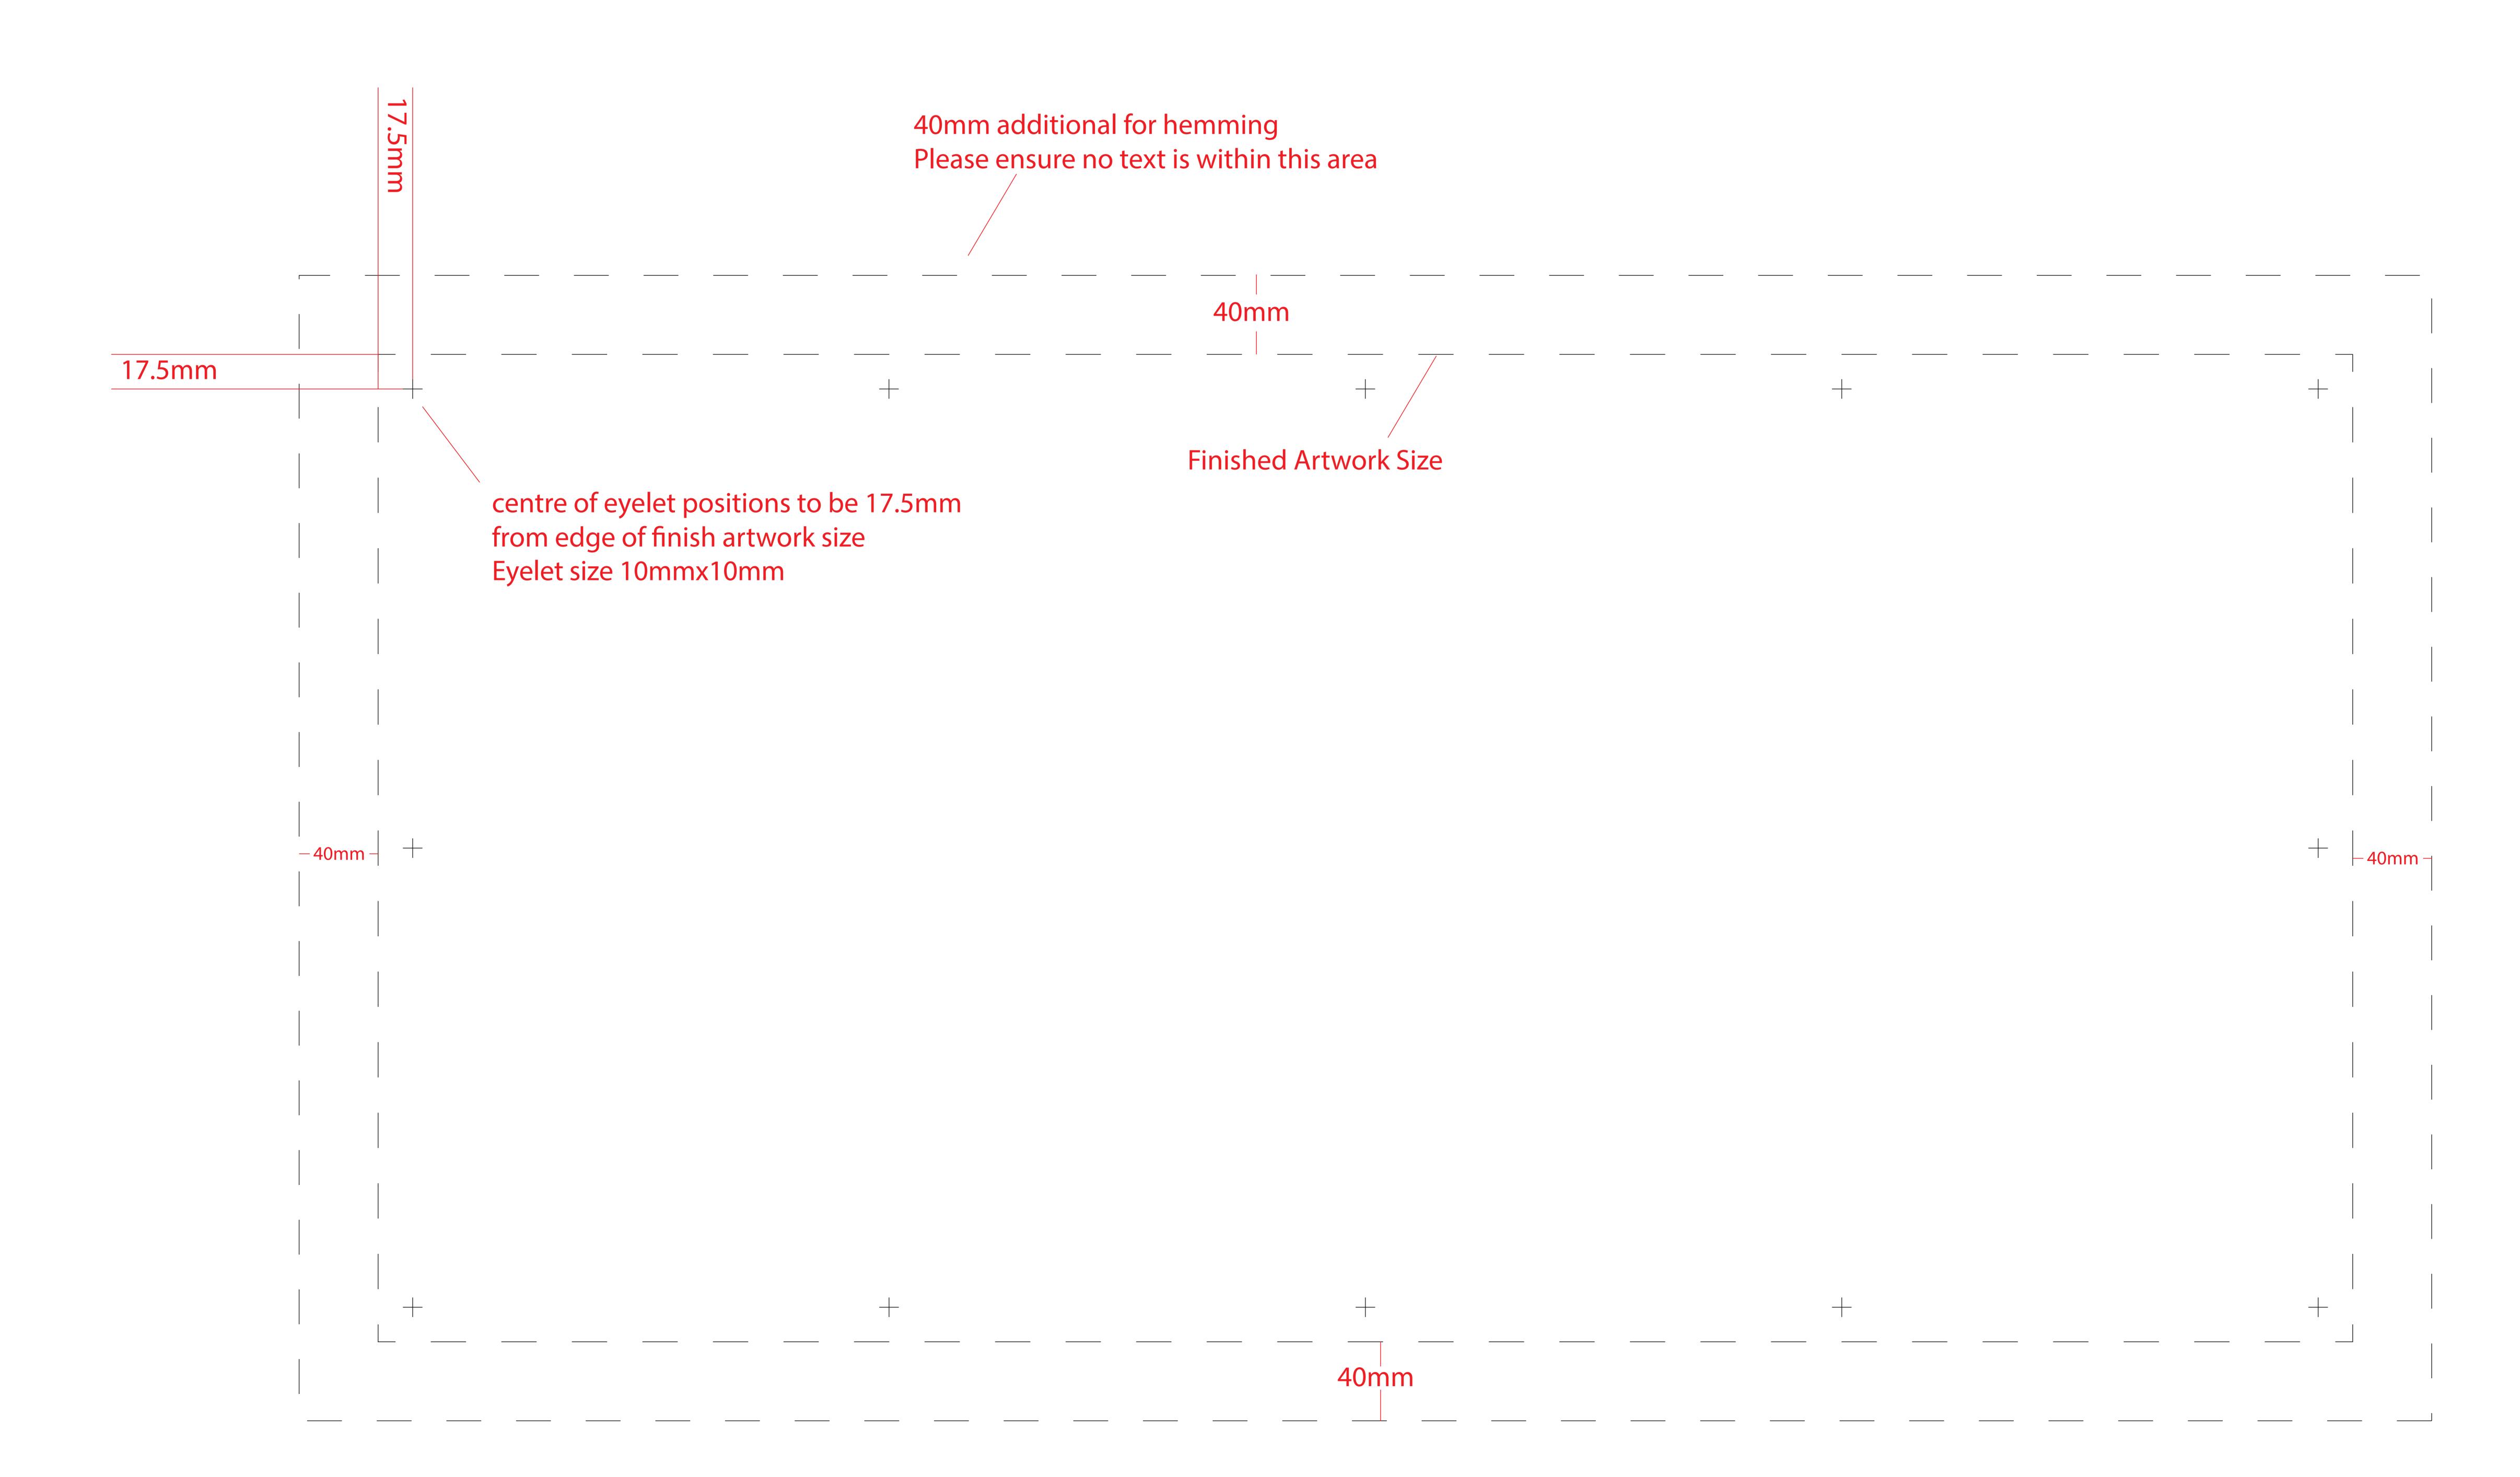

## Artwork specification PVC Banner

Artwork as to be supplied at the required output size,
Add 40mm all around if hemming is required.

If eyelets are needed please distribute every

400 - 500mm or as required.

Eyelet marks should be 10mmx10mm

Please ensure you place a dashed line around the edge of the finished size and another dashed line around the bleed area as below.

If it is necessary to change the scale of artwork to better manage file size, please make sure the scale is still proportionate to the required output size and indicate the percentage the artwork is saved at.